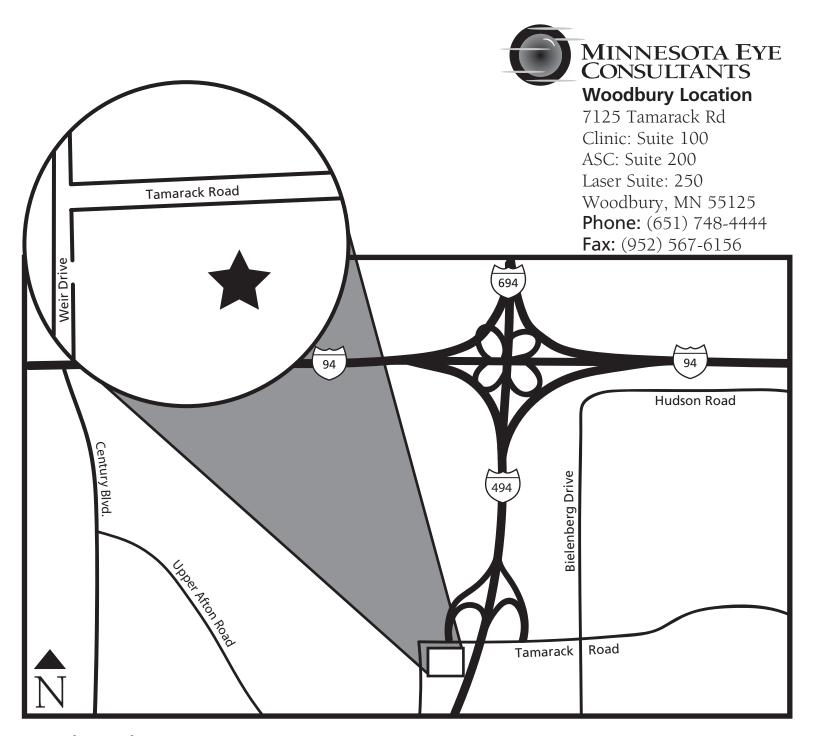

**From the South:** Take I-494 E to exit 58C – Tamarack Road. Turn Right onto Tamarack Rd, then a Left on Weir Drive. You'll make a quick Left into the Minnesota Eye Consultants parking lot.

**From the North:** Take I-35 S to I-694 E. Merge onto I-694 E and continue onto I-494 S. Exit on 58C – Tamarack Road. Turn Right onto Tamarack Rd, then a Left on Weir Drive. You'll make a quick Left into the Minnesota Eye Consultants parking lot.

**From the East:** Take I-94 W. Follow signs for the I-494/694 exits and stay in the second from the right lane to take I-494 S (Exit 249, second exit). Continue on I-494 S and take your first exit, Exit 58C – Tamarack Road. Turn Right onto Tamarack Rd, then a Left on Weir Drive. You'll make a quick Left into the Minnesota Eye Consultants parking lot.

**From the South-West:** Take I-494 E to Exit 58C – Tamarack Road. Turn Right onto Tamarack Rd, then a Left on Weir Drive. You'll make a quick Left into the Minnesota Eye Consultants parking lot.

**From the North-West:** Take I-94 E and use the right lane to take the I-494 S Exit. Keep right at the fork, following signs for I-494 S. Continue on I-494 S and exit on Tamarack Road – Exit 58C. Turn Right onto Tamarack Rd, then a Left on Weir Drive. You'll make a quick Left into the Minnesota Eye Consultants parking lot.